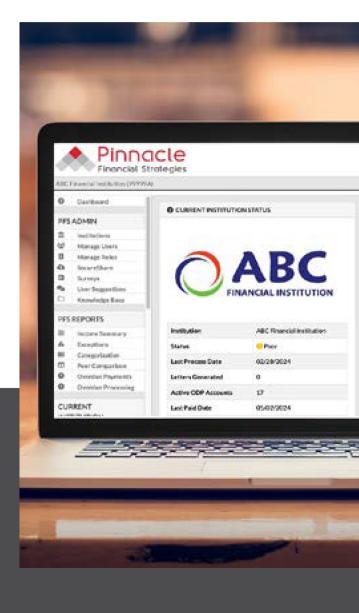

#### SmartTech Software

Access your program dashboard in SmartTech. If you are currently unable to process collection letters or need a new solution, OMS Essentials provides the necessary software.

# Meet SmartTech

#### **Power Your Overdraft Management System**

SmartTech is a cutting-edge fintech solution designed to make overdraft management easier for banks and credit unions. Our cloud-based software is built to work in harmony with your existing systems and to give you the additional tools you need to run a successful overdraft program that is fully compliant.

#### **SmartTech Software**

Go beyond the basics and start tracking your overdraft program's performance in SmartTech. This user-friendly, dynamic reporting platform gives you valuable insights into your account and financial metrics so you can make better business decisions. Plus, benefit from peer-to-peer data benchmarking.